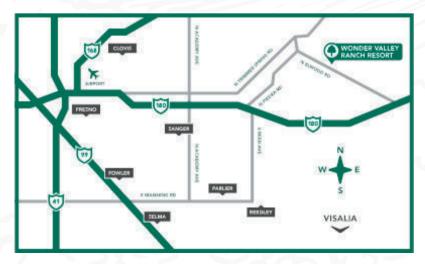

## **Driving Directions**

Located just 40 minutes east of Fresno in the Sierra Nevada foothills, Wonder Valley Outdoor Education Center is centrally located for fun and learning.

Please note: The major online mapping sites do not give accurate driving directions to Wonder Valley Ranch Resort and Conference Center. Please use the directions shown below. If you prefer to use your own GPS device, the street address is 6450 Elwood Road, Sanger, California, 93657.

**FROM FRESNO/CLOVIS**: From Fwy 41 north or south, take the Fwy 180 (Kings Canyon) exit. Drive EAST through Fresno until the 180 Fwy turns into a two lane highway (Kings Canyon Rd.) near Temperance Avenue. Drive EAST on Kings Canyon Rd. past the Academy Avenue intersection (controlled by a stoplight). Continue on Kings Canyon Rd. approximately 7 miles, and just after crossing the Kings River bridge, turn LEFT on Piedra Rd. Travel approximately 8 miles and turn RIGHT on Elwood Rd. Follow Elwood 5 miles and Wonder Valley Ranch Resort will be on your left.

FROM NORTHERN CALIFORNIA/BAY AREA: From the north, take Fwy 99 south to the Fwy 180 (Kings Canyon) exit. Drive EAST through Fresno until the 180 Fwy turns into a two lane highway (Kings Canyon Rd.) near Temperance Avenue. Drive EAST on Kings Canyon Rd. past the Academy Avenue intersection (controlled by a stop-light). Continue on Kings Canyon Rd. approximately 7 miles, and just after crossing the Kings River bridge, turn LEFT on Piedra Rd. Travel approximately 8 miles and turn RIGHT on Elwood Rd. Follow Elwood 5 miles and Wonder Valley Ranch Resort will be on your left.

**FROM SOUTHERN CALIFORNIA**: Take Freeway 99 north to Manning Ave. Go RIGHT (east) on Manning 5 3/4 miles to Academy Ave. Go LEFT on Academy 9 miles through Sanger to Hwy 180/Kings Canyon Rd. Turn RIGHT on Kings Canyon and drive 5 miles to Piedra Rd. Turn LEFT on Piedra and go 5 miles. Turn RIGHT on Elwood Rd. Follow Elwood 5 miles and Wonder Valley Ranch Resort will be on your left.